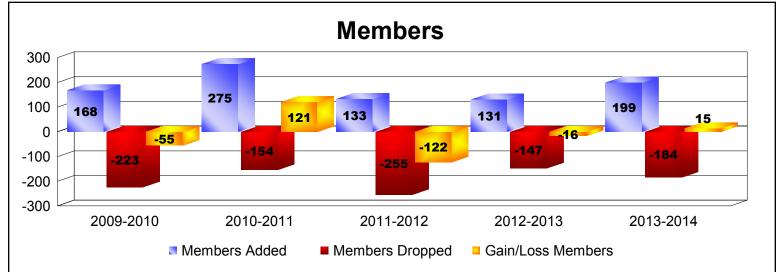

District B 7

As of June 2014 Cumulative

| Year      | New<br>Clubs | Dropped<br>Clubs | Gain/<br>Loss<br>Clubs | New<br>Members | Charter<br>Members | Reinstate<br>Members | Transfer<br>Members | Total<br>Member<br>Added | Total<br>Members<br>Dropped | Gain/<br>Loss<br>Members |
|-----------|--------------|------------------|------------------------|----------------|--------------------|----------------------|---------------------|--------------------------|-----------------------------|--------------------------|
| 2009-2010 | 1            | -5               | -4                     | 89             | 66                 | 9                    | 4                   | 168                      | -223                        | -55                      |
| 2010-2011 | 2            | -1               | 1                      | 124            | 102                | 46                   | 3                   | 275                      | -154                        | 121                      |
| 2011-2012 | 1            | -1               | 0                      | 93             | 30                 | 6                    | 4                   | 133                      | -255                        | -122                     |
| 2012-2013 | 1            | -2               | -1                     | 76             | 21                 | 28                   | 6                   | 131                      | -147                        | -16                      |
| 2013-2014 | 2            | -1               | 1                      | 108            | 61                 | 24                   | 6                   | 199                      | -184                        | 15                       |
| Average   | 1            | -2               | -1                     | 98             | 56                 | 23                   | 5                   | 181                      | -193                        | -11                      |