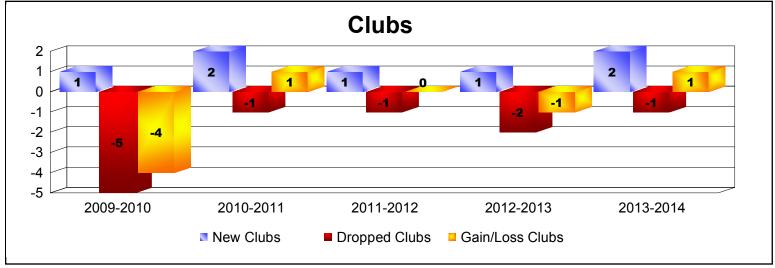

District B 7

As of June 2014 Cumulative

| Year      | New<br>Clubs | Dropped<br>Clubs | Gain/<br>Loss<br>Clubs | New<br>Members | Charter<br>Members | Reinstate<br>Members | Transfer<br>Members | Total<br>Member<br>Added | Total<br>Members<br>Dropped | Gain/<br>Loss<br>Members |
|-----------|--------------|------------------|------------------------|----------------|--------------------|----------------------|---------------------|--------------------------|-----------------------------|--------------------------|
| 2009-2010 | 1            | -5               | -4                     | 89             | 66                 | 9                    | 4                   | 168                      | -223                        | -55                      |
| 2010-2011 | 2            | -1               | 1                      | 124            | 102                | 46                   | 3                   | 275                      | -154                        | 121                      |
| 2011-2012 | 1            | -1               | 0                      | 93             | 30                 | 6                    | 4                   | 133                      | -255                        | -122                     |
| 2012-2013 | 1            | -2               | -1                     | 76             | 21                 | 28                   | 6                   | 131                      | -147                        | -16                      |
| 2013-2014 | 2            | -1               | 1                      | 108            | 61                 | 24                   | 6                   | 199                      | -184                        | 15                       |
| Average   | 1            | -2               | -1                     | 98             | 56                 | 23                   | 5                   | 181                      | -193                        | -11                      |