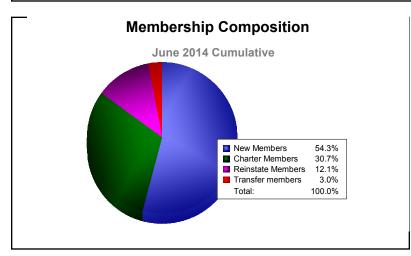

District B 7

As of June 2014 Cumulative

| Year      | New<br>Clubs | Dropped<br>Clubs | Gain/<br>Loss<br>Clubs | New<br>Members | Charter<br>Members | Reinstate<br>Members | Transfer<br>Members | Total<br>Member<br>Added | Total<br>Members<br>Dropped | Gain/<br>Loss<br>Members |
|-----------|--------------|------------------|------------------------|----------------|--------------------|----------------------|---------------------|--------------------------|-----------------------------|--------------------------|
| 2009-2010 | 1            | -5               | -4                     | 89             | 66                 | 9                    | 4                   | 168                      | -223                        | -55                      |
| 2010-2011 | 2            | -1               | 1                      | 124            | 102                | 46                   | 3                   | 275                      | -154                        | 121                      |
| 2011-2012 | 1            | -1               | 0                      | 93             | 30                 | 6                    | 4                   | 133                      | -255                        | -122                     |
| 2012-2013 | 1            | -2               | -1                     | 76             | 21                 | 28                   | 6                   | 131                      | -147                        | -16                      |
| 2013-2014 | 2            | -1               | 1                      | 108            | 61                 | 24                   | 6                   | 199                      | -184                        | 15                       |
| Average   | 1            | -2               | -1                     | 98             | 56                 | 23                   | 5                   | 181                      | -193                        | -11                      |